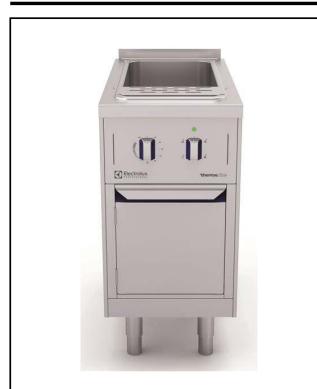

Modular Cooking Range Line thermaline 85 - 40 It Well Freestanding Electric Pasta Cooker, 1 Side with Backsplash

588627<br/>(MBKEGBDDAO)40-It electric Pasta Cooker, one-side<br/>operated with backsplash

#### Item No.

Unit constructed according to DIN 18860 2 with 20 mm drop nose top and 70 mm recessed plinth. Internal frame for heavy duty sturdiness in stainless steel. 2 mm top in 1.4301 (AISI 304). Flat surface construction, easily cleanable. THERMODUL connection system enables seamless worktop when units are connected and avoids soil penetrating. Appliance which can also be used to cook noodles of every kind, rice, dumplings and vegetables. Water basin in 1.4435 (AISI 316L) stainless steel, with automatic constant water level re-fill and water temperature regulation via sensors. Integrated drip tray to drain baskets. Compatible with automatic basket lifting system to facilitate lifting operations.Safety systems and automatic low-water level shutoff protect against overheating. All-round basin raised edges to protect against soil infiltration. Standby function saves energy and quickly recovers maximum power. Metal knobs with embedded hygienic silicon "soft" grip enable easier handling and cleaning. IPX5 water resistant certification.

#### Main Features

- All major components may be easily accessed from the front.
- THERMODUL connection system creates a seamless work top when units are connected to each other thus avoiding soil penetrating vital components and facilitating the removal of units in case of replacement or service.
- Metal knobs with embedded hygienic "soft-touch" grip for easier handling and cleaning. The special design of the controls prevents infiltration of liquids or soil into vital components.
- Constant water level refill.
- Automatic low-water level shut-off: no accidental over-heating.
- Provided with integrated drip zone on which baskets can be placed for draining purposes.
- In addition to cooking pasta, the appliance can be used for noodles of every kind, rice, dumplings and vegetables.
- Easy to clean basin with rounded corners.
- Raised edge all around the well to protect from infiltration of dirt from worktop.
- Safety systems protect against overtemperature and can be manually reset.
- Automatic two-speed water refill regulated by water level sensor at maxim or minimum volume.
- Water temperature controlled by electronic sensor and can be selected as either temperature or power levels.
- Possibility of food re-generation thanks to electronic temperature control.