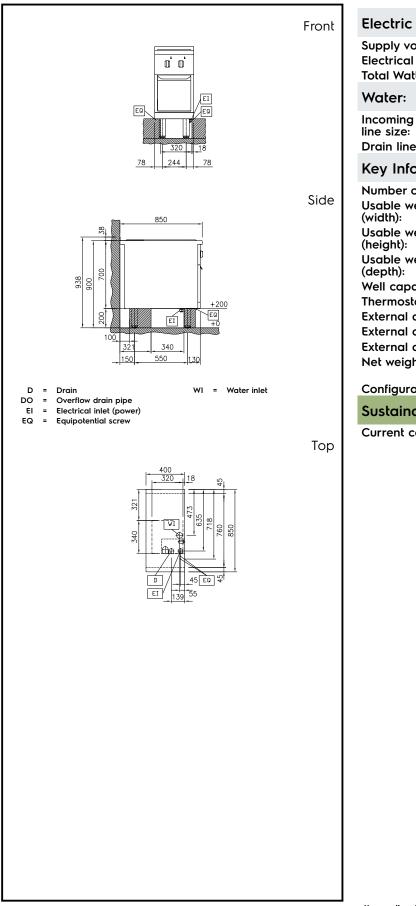

#### Item No.

Unit constructed according to DIN 18860 2 with 20 mm drop nose top and 70 mm recessed plinth. Internal frame for heavy duty sturdiness in stainless steel. 2 mm top in 1.4301 (AISI 304). Flat surface construction, easily cleanable. THERMODUL connection system enables seamless worktop when units are connected and avoids soil penetrating. Appliance which can also be used to cook noodles of every kind, rice, dumplings and vegetables. Water basin in 1.4435 (AISI 316L) stainless steel, with automatic constant water level re-fill and water temperature regulation via sensors. Integrated drip tray to drain baskets. Compatible with automatic basket lifting system to facilitate lifting operations.Safety systems and automatic low-water level shutoff protect against overheating. All-round basin raised edges to protect against soil infiltration. Standby function saves energy and quickly recovers maximum power. Metal knobs with embedded hygienic silicon "soft" grip enable easier handling and cleaning. IPX5 water resistant certification.

# Construction

- 2 mm top in 1.4301 (AISI 304).
- Unit constructed according to DIN 18860\_2 with 20 mm drop nose top and 70 mm recessed plinth.
- Flat surface construction with minimal hidden areas to easily clean all surfaces
- Water basin in 1.4435 (AISI 316L) stainless steel is seamlessly welded into the top of the appliance.
- IPX5 water resistance certification.
- Internal frame for heavy duty sturdiness in stainless steel.